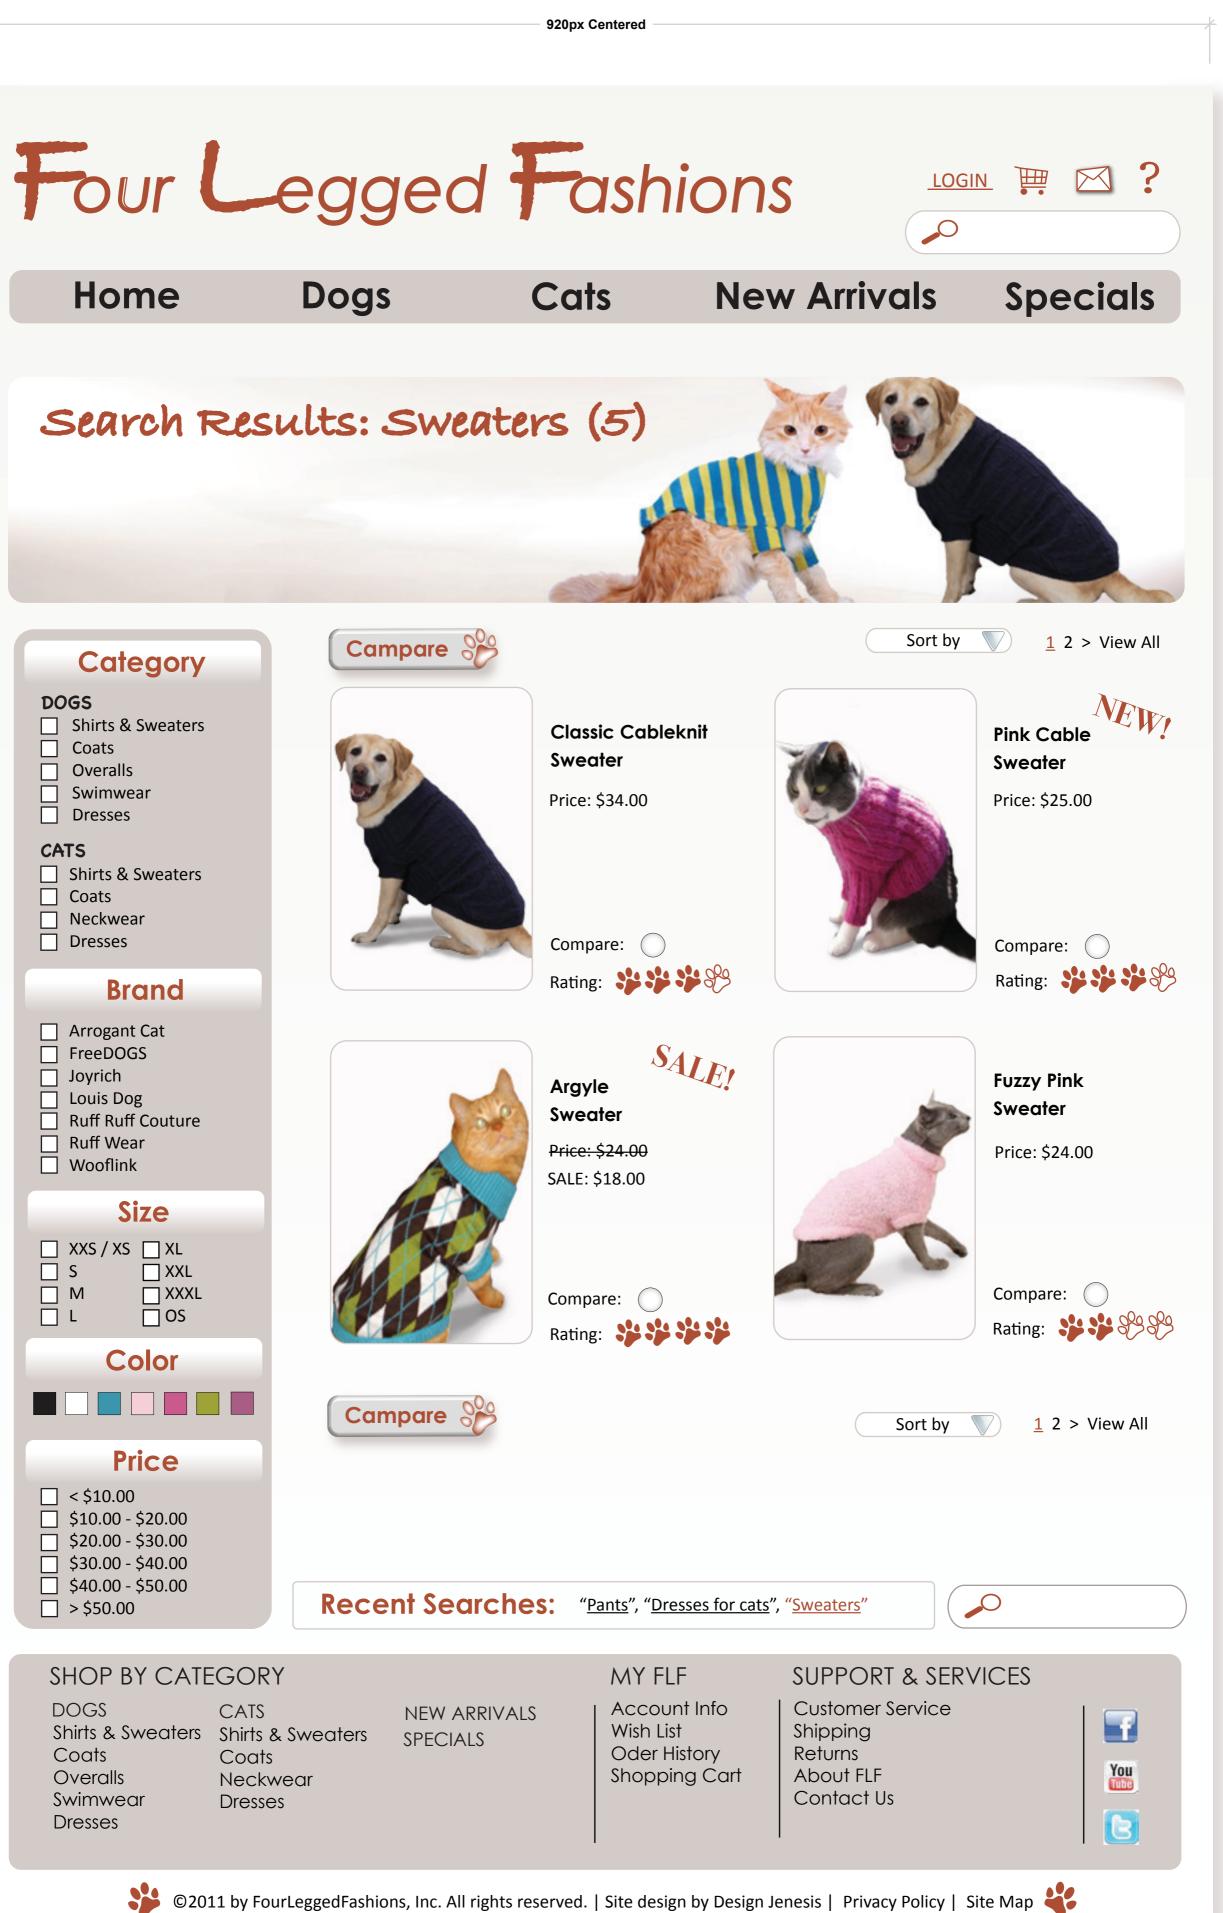

- Utility navigation: (?) About & Customer Service, Contact, Cart, Account login, Search. On every page.
- Main Navigation. Paw denotes current category page. On every page.
- Spotlight Image with Results notation
- Output to a compare page where selected products are shown. Located at the top and bottom of product listing.
- Pagination (page numbers as links and View All option.
- Sorting Options sidebar. User can select multiple options.
- Product Information: Photo, Item name, Price, Compare radio 8 button, Pup Paws ratings, New or Sale notation in upper right of product block. Four per page (small inventory), listing number would increase with increased inventory.
- Search area: contains recent search strings and search box.
- 10 Footer: Main and sub shopping categories, account information

• "Sort by" drop down (Relevance, New & Bestselling, Price: High to Low, Price: Low to High. Located at the top and bottom of product listing.

links, support and services links, social media links, privacy policy, sitemap.

Product Listings Page - Search Results

- Utility navigation: (?) About & Customer Service, Contact, Cart, Account login, Search. On every page.
- Main Navigation. Paw denotes current category page. On every page.
- Main categories with sub categories.