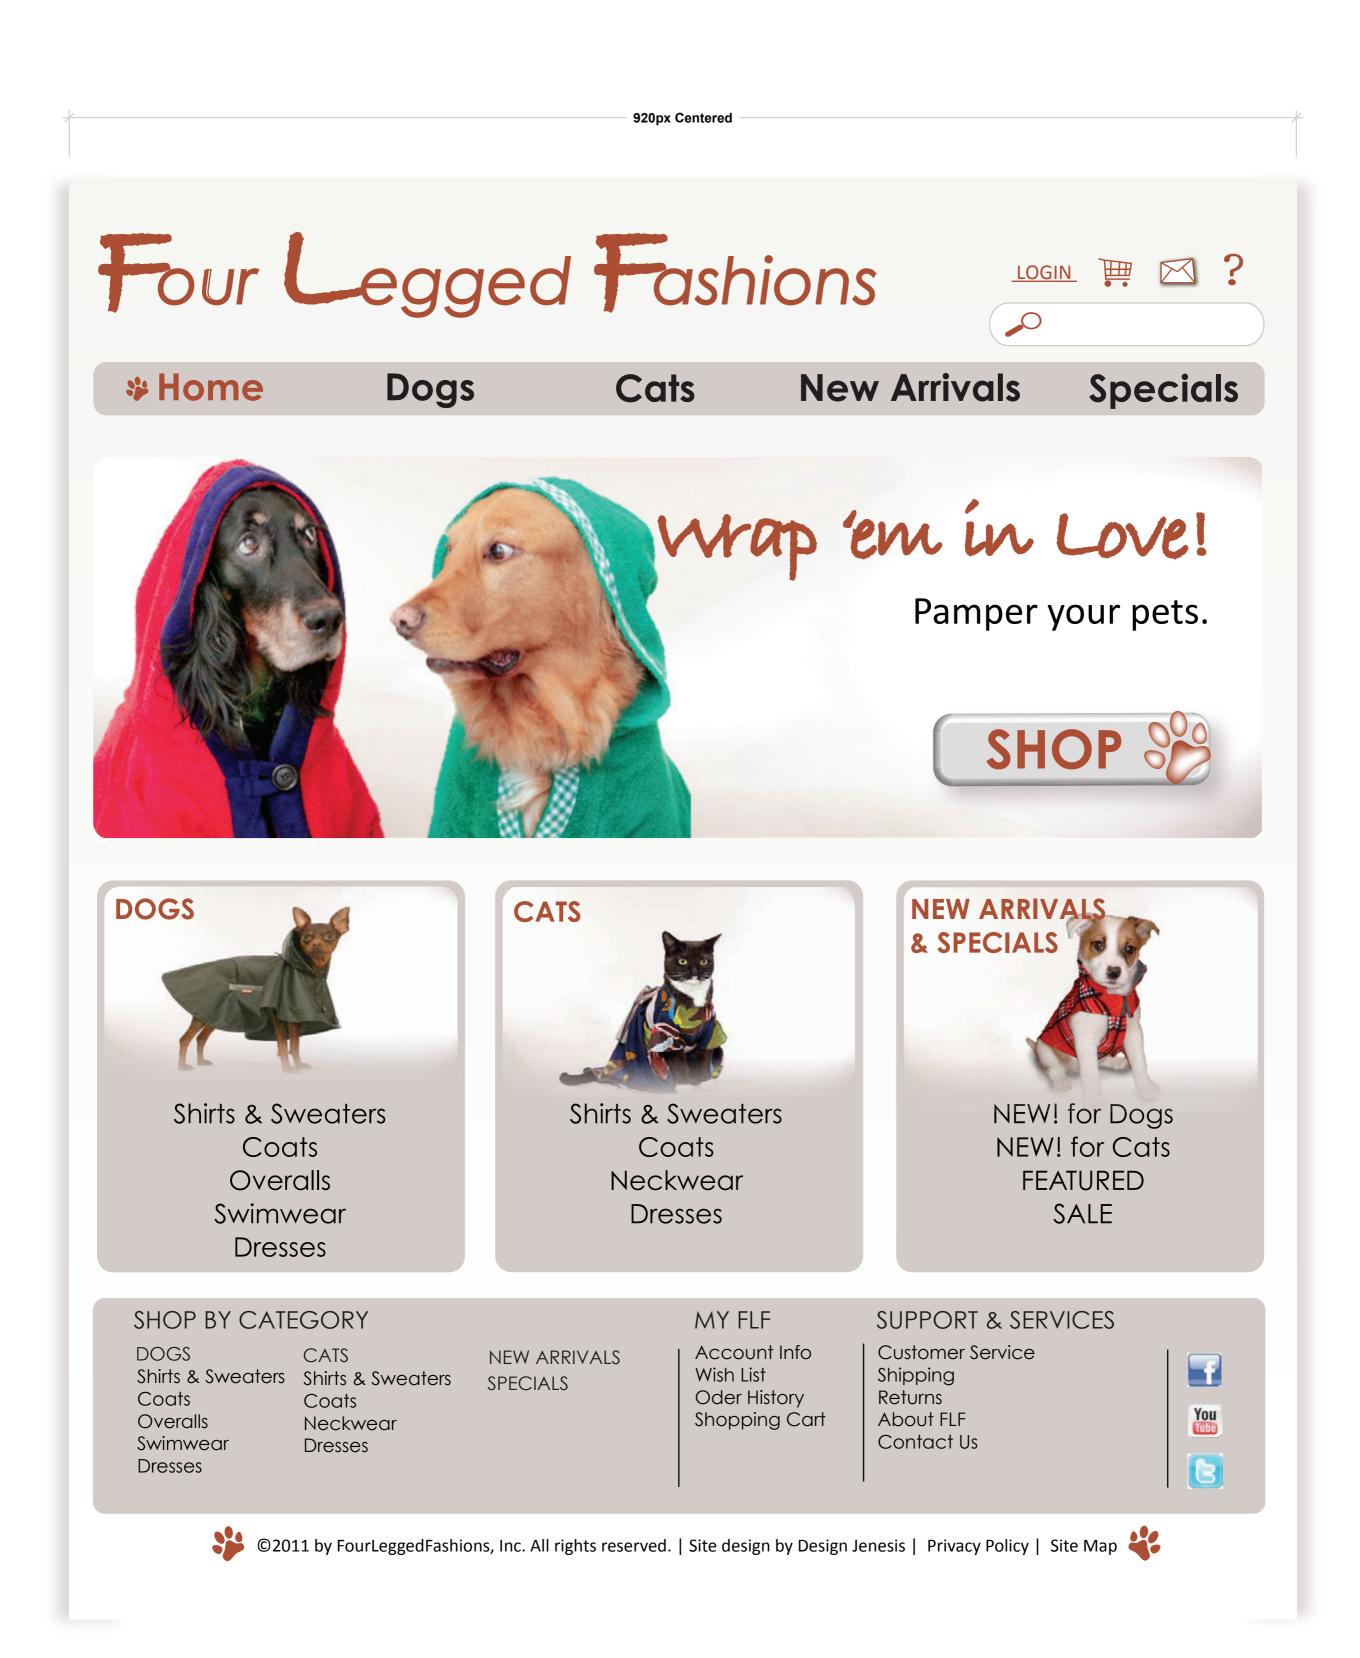

Home

- Utility navigation: (?) About & Customer Service, Contact, Cart, Account login, Search. On every page.
- Main Navigation. Paw denotes current category page. On every page.
- Spotlight Image or Flash animation.
- Main categories with sub categories.

• Footer: Main and sub shopping categories, account information links, support and services links, social media links, privacy policy, sitemap.

Home