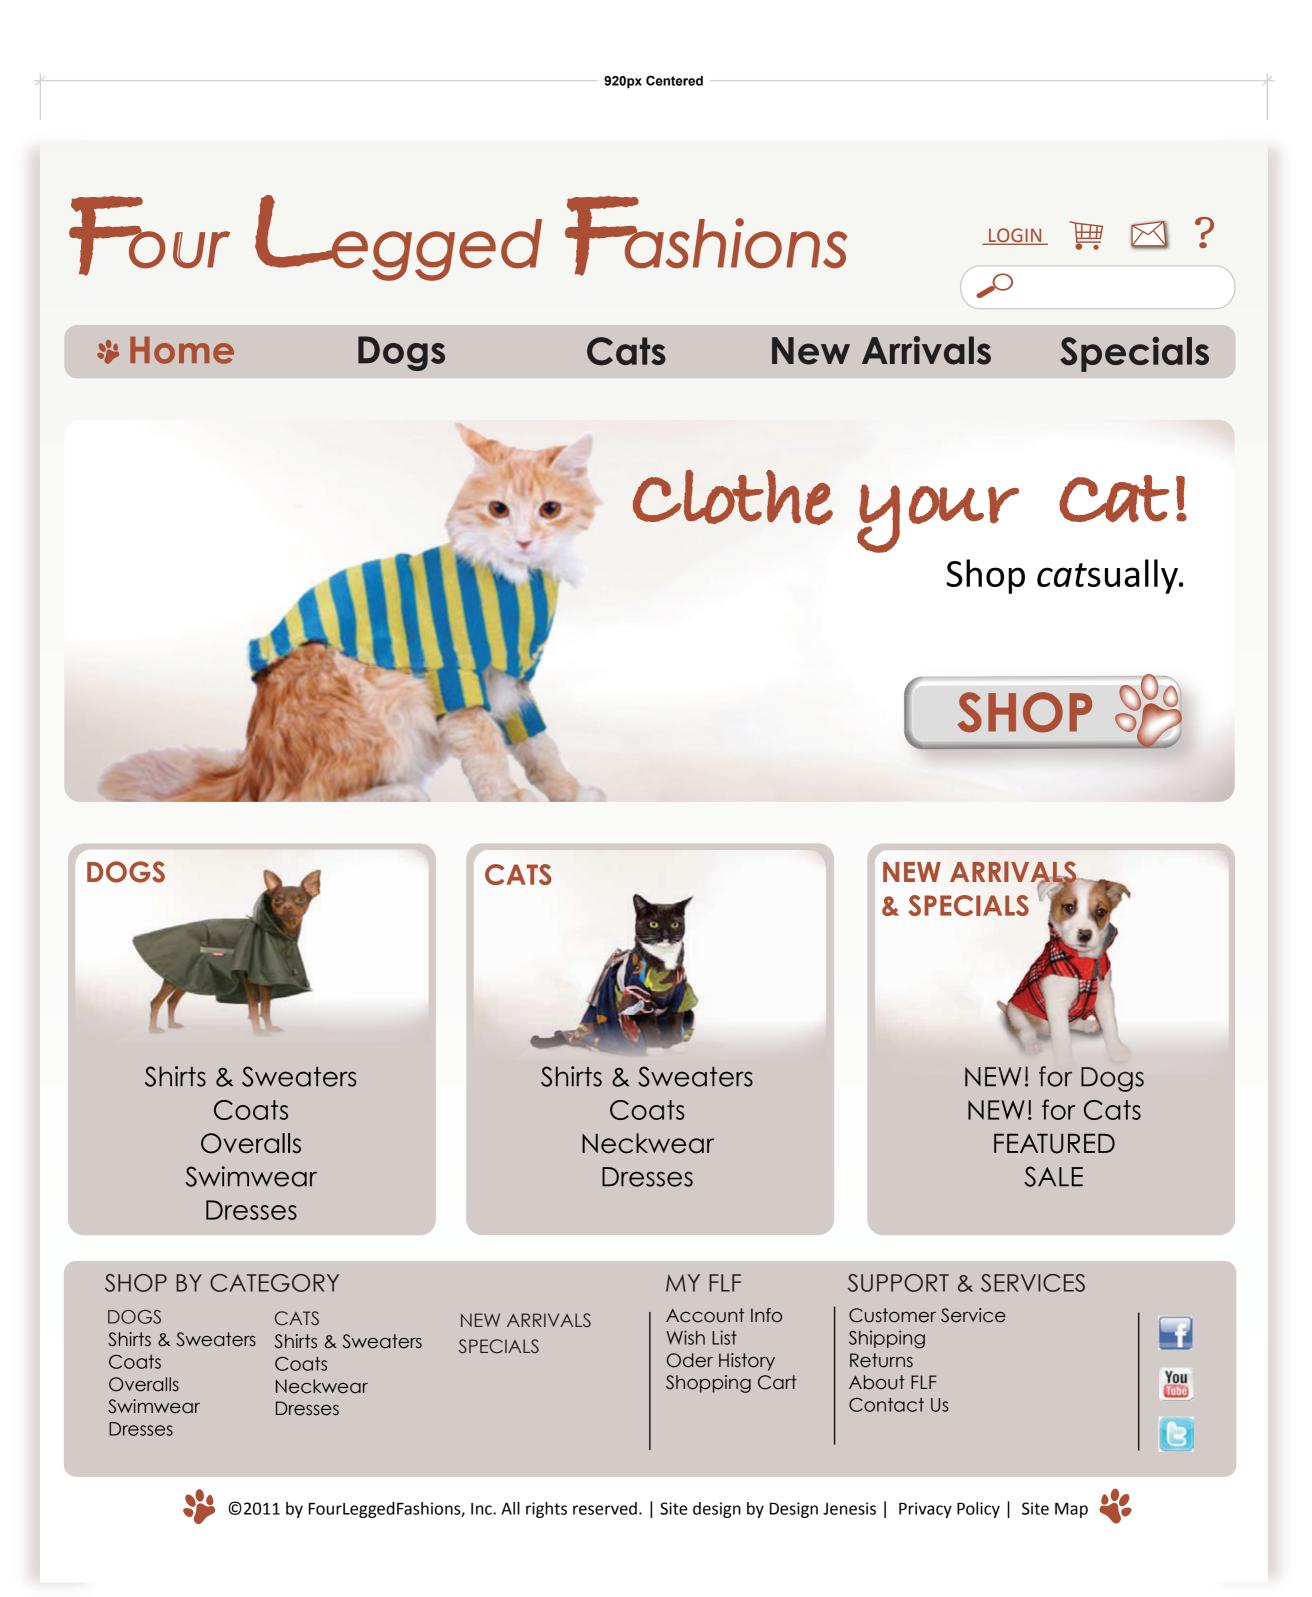

• Footer: Main and sub shopping categories, account information links, support and services links, social media links, privacy policy, sitemap.

• Spotlight Image or Flash animation.

Home

 Utility navigation: (?) About & Customer Service, Contact, Cart, Account login, Search. On every page.

Main Navigation. Paw denotes current category page. On every page.

- Spotlight Image or Flash animation.
- Main categories with sub categories.

• Footer: Main and sub shopping categories, account information links, support and services links, social media links, privacy policy, sitemap.