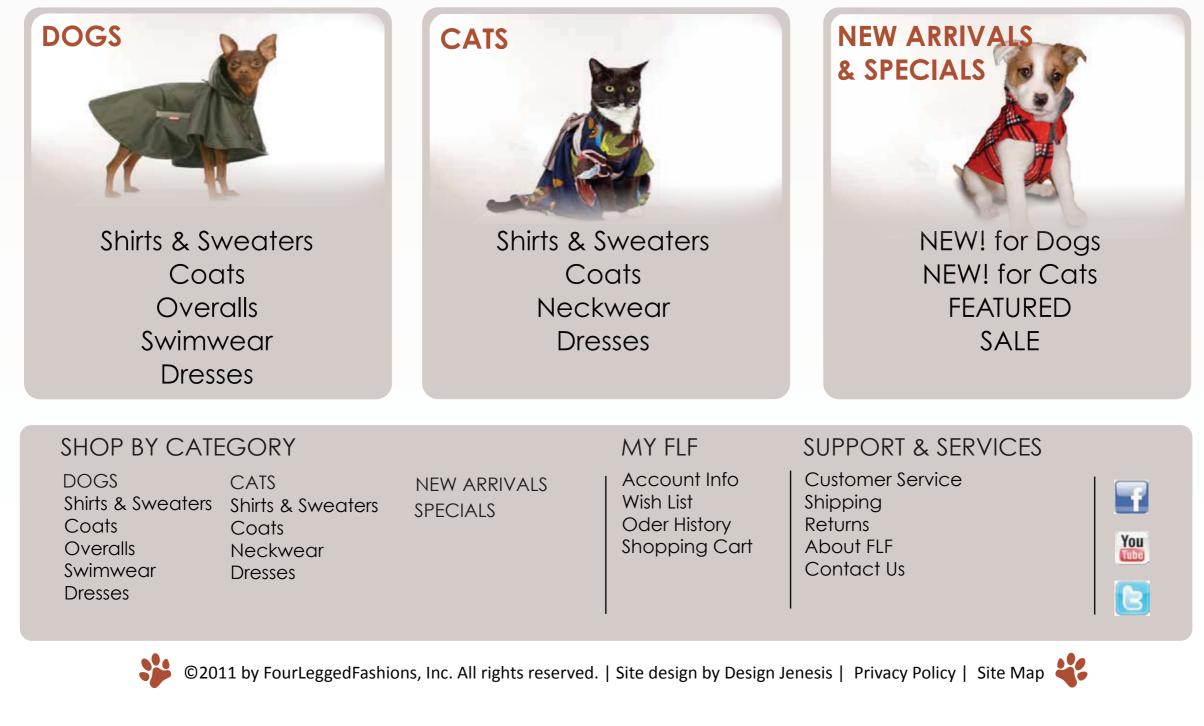

• Footer: Main and sub shopping categories, account information links, support and services links, social media links, privacy policy, sitemap.

• Spotlight Image or Flash animation.

Home

 Utility navigation: (?) About & Customer Service, Contact, Cart, Account login, Search. On every page.

Main Navigation. Paw denotes current category page. On every page.

- Spotlight Image or Flash animation.
- Main categories with sub categories.

• Footer: Main and sub shopping categories, account information links, support and services links, social media links, privacy policy, sitemap.

Home

- Utility navigation: (?) About & Customer Service, Contact, Cart, Account login, Search. On every page.
- Main Navigation. Paw denotes current category page. On every page.
- Spotlight Image or Flash animation.
- Main categories with sub categories.

• Footer: Main and sub shopping categories, account information links, support and services links, social media links, privacy policy, sitemap.

Home